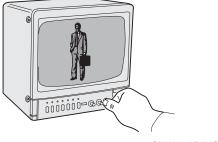

### 6. TEST CAMERA

APPLY POWER TO THE ACCESS SYSTEM THEN VIEW THE VIDEO MONITOR TO TEST THE VIDEO OUTPUT FROM THE CAMERA

SMALL ADJUSTMENTS FOR TILT CAN BE MADE BY ADJUSTING THE CAMERA'S BRACKET